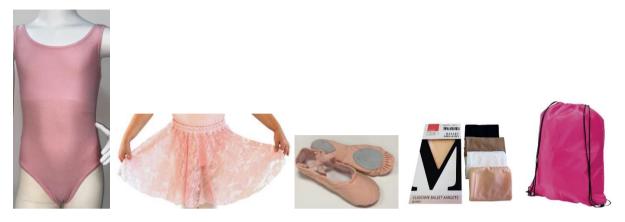

### BALLET PACKAGE: BJP-01

Leotard, Skirt, ballet shoes, tights and bag are ballet pink

| Age        | Price |
|------------|-------|
| 3-6 years  | R700  |
| 7-12 years | R720  |