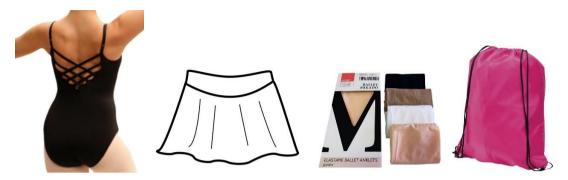

#### Leotard and skirt are red

| Age             | Price |
|-----------------|-------|
| 3-6 years       | R540  |
| 7-12 years      | R560  |
| 13 years and up | R600  |