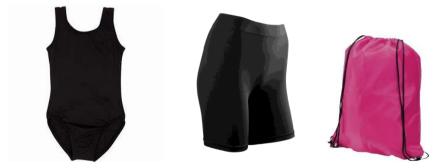

### ACROBATICS PACKAGE: ACB-04

Can choice a different drawstring bag colour Leotard and Ski-Pants are red

| Age             | Price |
|-----------------|-------|
| 3-6 years       | R390  |
| 7-12 years      | R440  |
| 13 years and up | R510  |